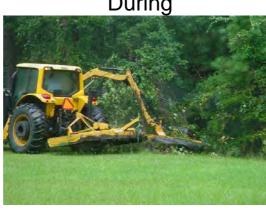

## **Narrative Description of Project:**

First rotation from November 2012 to December 2012. Bush hogged 24,056 L.F. of outfall ditch. This project consisted of the following areas: Beautyberry Lane (1,841 L.F.), Airport Circle (1,632 L.F.), Patchwork Lane (521 L.F.), Token Lane (993 L.F.), Honeysuckle Lane (1,010 L.F.), Christine Drive (386 L.F.), Shallowford Downs (371 L.F.), Braeburn Lane (815 L.F.), Brickyard Point Road (651 L.F.), Pleasant Point Road (1,661 L.F.), Faculty Drive (1,877 L.F.), Deveaux Road (1,037 L.F.), Francis Marion Circle (511 L.F.), Sams Point Road (1,781 L.F.), Thomas Sumpter Street (2,450 L.F.), Wade Hampton Drive (1,231 L.F.), Jasper Lane (611 L.F.), Pickens Street (1,000 L.F.), Sheppard Road (674 L.F.), Holly Hall Road (412 L.F.), Surf Drive (958 L.F.), Alumni Road (1,212 L.F.) and Little Capers Road (421 L.F.)

## **Before**

**During** 

After

Completion: Dec-12