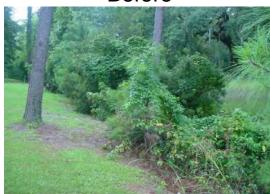

## **Narrative Description of Project:**

First rotation from November 2012 to December 2012. Bush hogged 24,056 L.F. of outfall ditch. This project consisted of the following areas: Beautyberry Lane (1,841 L.F.), Airport Circle (1,632 L.F.), Patchwork Lane (521 L.F.), Token Lane (993 L.F.), Honeysuckle Lane (1,010 L.F.), Christine Drive (386 L.F.), Shallowford Downs (371 L.F.), Braeburn Lane (815 L.F.), Brickyard Point Road (651 L.F.), Pleasant Point Road (1,661 L.F.), Faculty Drive (1,877 L.F.), Deveaux Road (1,037 L.F.), Francis Marion Circle (511 L.F.), Sams Point Road (1,781 L.F.), Thomas Sumpter Street (2,450 L.F.), Wade Hampton Drive (1,231 L.F.), Jasper Lane (611 L.F.), Pickens Street (1,000 L.F.), Sheppard Road (674 L.F.), Holly Hall Road (412 L.F.), Surf Drive (958 L.F.), Alumni Road (1,212 L.F.) and Little Capers Road (421 L.F.)

## **Before**

**During** 

After

Completion: Dec-12