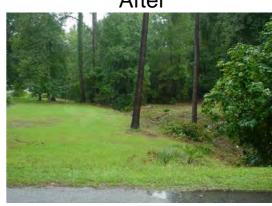

## **Narrative Description of Project:**

First rotation from November 2012 to December 2012. Bush hogged 24,056 L.F. of outfall ditch. This project consisted of the following areas: Beautyberry Lane (1,841 L.F.), Airport Circle (1,632 L.F.), Patchwork Lane (521 L.F.), Token Lane (993 L.F.), Honeysuckle Lane (1,010 L.F.), Christine Drive (386 L.F.), Shallowford Downs (371 L.F.), Braeburn Lane (815 L.F.), Brickyard Point Road (651 L.F.), Pleasant Point Road (1,661 L.F.), Faculty Drive (1,877 L.F.), Deveaux Road (1,037 L.F.), Francis Marion Circle (511 L.F.), Sams Point Road (1,781 L.F.), Thomas Sumpter Street (2,450 L.F.), Wade Hampton Drive (1,231 L.F.), Jasper Lane (611 L.F.), Pickens Street (1,000 L.F.), Sheppard Road (674 L.F.), Holly Hall Road (412 L.F.), Surf Drive (958 L.F.), Alumni Road (1,212 L.F.) and Little Capers Road (421 L.F.)

## **Before**

**During** 

After

Completion: Dec-12